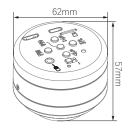

80x720P60                                                                                                             |
| Record format     | lmage capture format: JPG; Resolution: 2592x1944, 1920x1080, 1024x768, 640x480<br>Video record format: MOV; Resolution: 1920x1080, 1280x720 |
| Record Path       | TF Card (Up to 128G), hot plug                                                                                                              |
| Power supply      | USB-type-C, DC5V / 1A                                                                                                                       |
| Image output      | HDMI type C (mini HDMI)                                                                                                                     |

## **Dimensions**