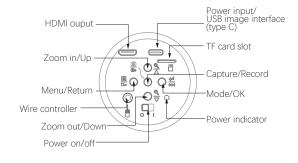

## **Specifications**

| Product model     | HDMI-210                                                                                                                                    |
|-------------------|---------------------------------------------------------------------------------------------------------------------------------------------|
| Resolution        | 2.1 MP (1920x1080)                                                                                                                          |
| Sensor type       | SONY CMOS IMX291                                                                                                                            |
| Shutter type      | Electronic rolling shutter                                                                                                                  |
| Sensor size       | 1/2.8"                                                                                                                                      |
| Pixel size        | 2.9μm × 2.9μm                                                                                                                               |
| Dynamic range     | 128dB                                                                                                                                       |
| SNR               | 30dB                                                                                                                                        |
| Spectral response | 380~650nm                                                                                                                                   |
| Exposure          | Real-time Automatic, Single Automatic, Manual                                                                                               |
| White balance     | Real-time Automatic, Single Automatic, Manual R, G, B adjustment                                                                            |
| Frame rate        | HDMI: 1920X1080P30, 1280x720P60                                                                                                             |
| Record format     | lmage capture format: JPG; Resolution: 2592x1944, 1920x1080, 1024x768, 640x480<br>Video record format: MOV; Resolution: 1920x1080, 1280x720 |
| Record Path       | TF Card (Up to 128G), hot plug                                                                                                              |
| Power supply      | USB-type-C, DC5V / 1A                                                                                                                       |
| Image output      | HDMI type C (mini HDMI)                                                                                                                     |