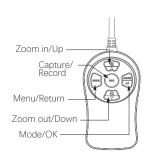

## **Features & Benefits**

- Ultra-wide dynamic range and ultra-low-light sensitive
- Equipped with 12.5-inch 1080P high-definition display
- When starting up, it will image instantly and automatically
- Built-in biological / industrial switchable working modes
- Built-in adaptable LED / halogen lamp light source options
- Display can be rotated vertically 180° and horizontal 270°
- Wired remote controller to reduce work intensity
- All powered by one HDMI cable directly